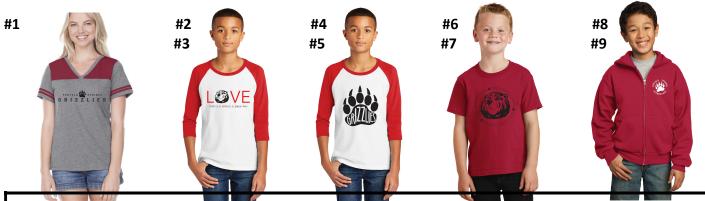

Student Name: Cell Phone:

Teacher & Grade (For delivery in class):

|                              |    | Quantity |   |   |    |     |     |       |       |
|------------------------------|----|----------|---|---|----|-----|-----|-------|-------|
|                              | XS | S        | M | L | XL | 1XL | 2XL | Price | Total |
| #1: Adult Jersey T-shirt     |    |          |   |   |    |     |     | \$22  |       |
| #2: Youth "Love" Raglan      |    |          |   |   |    |     |     | \$14  |       |
| #3: Adult "Love" Raglan      |    |          |   |   |    |     |     | \$18  |       |
| #4: Youth "Grizzlies" Raglan |    |          |   |   |    |     |     | \$14  |       |
| #5: Adult "Grizzlies" Raglan |    |          |   |   |    |     |     | \$18  |       |

|                                   | Quantity |   |   |   |    |     |     |       |       |
|-----------------------------------|----------|---|---|---|----|-----|-----|-------|-------|
|                                   | XS       | S | М | L | XL | 1XL | 2XL | Price | Total |
| #6: Youth Red T-shirt             |          |   |   |   |    |     |     | \$12  |       |
| #7: Adult Red T-shirt             |          |   |   |   |    |     |     | \$15  |       |
| #8: Youth Red Full Zip Sweatshirt |          |   |   |   |    |     |     | \$20  |       |
| #9: Adult Red Full Zip Sweatshirt |          |   |   |   |    |     |     | \$25  |       |
|                                   | •        |   | • |   | •  |     |     | •     |       |